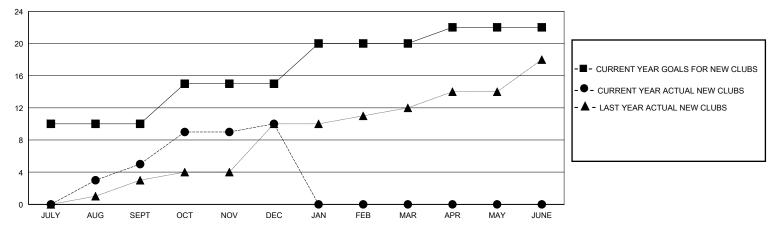

| 5         | 2             | JULY/AUG/SEPT         | 200                   | 271                     | 115                                                |
| OCT/NOV/DEC           | 5             | 5         | 5             | OCT/NOV/DEC           | 100                   | 174                     | 171                                                |
| JAN/FEB/MAR           | 5             | 0         | 0             | JAN/FEB/MAR           | 100                   | 0                       | 0                                                  |
| APR/MAY/JUNE          | 2             | 0         | 0             | APR/MAY/JUNE          | 50                    | 0                       | 0                                                  |

## GOALS AND ACTUAL NEW CLUBS CUMULATIVE



## GOALS AND ACTUAL MEMBERS CUMULATIVE



| - | MEMBER | GROWTH | NET | GOAL |
|---|--------|--------|-----|------|
|   |        |        |     |      |

- ● - MEMBER GROWTH ACTUAL

- ▲ - LAST YEAR MEMBERSHIP ACTUAL

Results as of: 12/31/2023

|  | DROPPED CLUBS: 7 |     | 54 CLUBS OF 110 ADDED 1 OR MORE | GENDER DISTRIBUTION        |                |  |
|--|------------------|-----|---------------------------------|----------------------------|----------------|--|
|  |                  |     | NEW MEMBERS                     | MALE                       | 1,802 (70.72%) |  |
|  | DROPPED MEMBERS  |     |                                 | FEMALE                     | 726 (28.49%)   |  |
|  | DECEASED         | 2   | CLICK HERE FOR CUMULATIVE       | TOTAL FAMILY UNIT MEMBERS  |