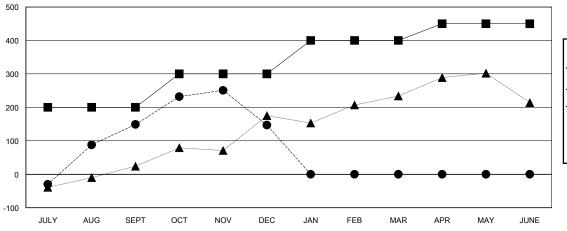

## GOALS AND ACTUAL MEMBERS CUMULATIVE

| - | MEMBER | GROWTH | NET | GOAL |
|---|--------|--------|-----|------|
|   |        |        |     |      |

- ● - MEMBER GROWTH ACTUAL

- ▲ - LAST YEAR MEMBERSHIP ACTUAL